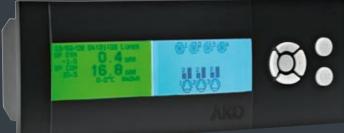

**DUOVISION** provides the user with total accessibility and reliable management of the AKODUO system. Its two graphic displays provide quick and accurate system status information. Parameters are grouped according to their function in a graphical and intuitive way.

# DUOVISION Ease of use and accessibility

- Values displayed in °C or bar
- Total accessibility and ease of use for both the installer and the user
- 2 multi-colour graphic displays
- Extremely intuitive navigation keys
- Maximum information with rapid display of:
  Evaporation and condensation values and ambient temperature
- Evaporation and condensation Set Point
- Date and time
- Type of gas
- Status of all compressors and fans
- Allows parameterisation, monitoring and checking of system wiring
- Menus grouped by function
- Contextual help for all parameters