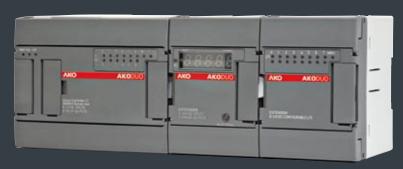

## **AKO**DUO

The efficient and reliable management of compressors and condensators is crucial in refrigeration plant to guarantee the cold chain and maximise energy savings. The AKODUO system is a reliable, modular solution to these requirements:

**DUOControl** manages the compressor room efficiently using the floating condensation function. Its innovative design allows maximum scalability for the system to grow while optimising installation cost.

# DUOControl Modularity, reliability and energy management

#### For the world of refrigeration:

- Models available with 6/12/18 outputs
- Up to 6 compressors (with up to 4 stages each)
- Up to 8 fans, (unlimited if an inverter is fitted)
- Regulation selectable between proportional band and neutral zone
- Rotation of operational times or sequential activation
- Floating condensation algorithm
- 4-20 mA inputs for pressure and ambient temperature transmitters
- 4-20 mA output with Proportional-Integrative control for an inverter
- Integrated RS-485 communications. Modbus protocol
- Options for working with any gas in bar, and in bar and °C with R404A, R134A, R717A, R22A, R410A, R507A, R744A

#### For the installer:

- Transistor outputs, number of operations beyond the system's lifetime
- Easy diagnosis:
- CPU: diagnostic LEDs
- Digital and analogue I/Os: direct status display on the unit itself
- Quick replacement: all connectors are pluggable
- Modularity: breakdowns are as easy to fix as replacing the module
- Spares: only three different part numbers are needed to cover any current or future model

DUOControl