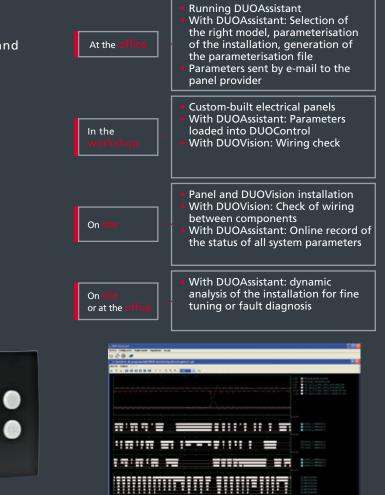

**DUOAssistant** is a PC-based program which provides the designer with a powerful tool for facilitating the parameterisation process and system set-up, saving time in commissioning and fine tuning the installation. It allows DUOControl to be parameterised from an ordinary file and all system variables to be recorded for later analysis by DUOAssistant.

# DUOAssistant The best tool for the engineer

- RS-485 communciation with DUOControl
- Online log of all system parameters
- Online or offline graphic display of parameter evolution for dynamic analysis of the system
- Option of Read/Write parameterisation from or to the DUOControl, file generation and printing